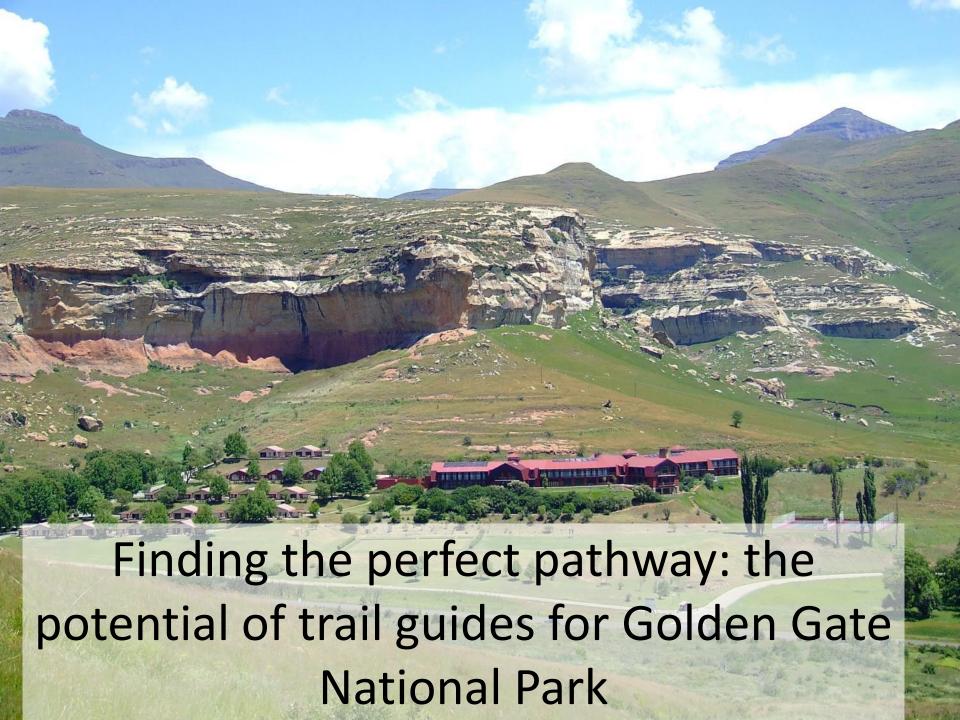

Thabo Mofutsanyana Municipality key focus areas:

"...Strengthening of the economic potential of each municipality based on what their unique economies have to offer. An example would be Clarens where focus must be on tourism."