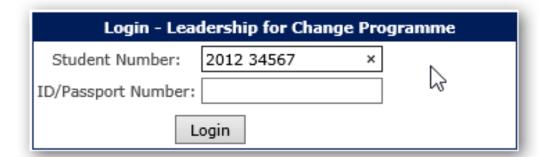

## 1. LOGIN

Complete the fields applicable to you:

- > Student Number
- ➤ ID number (for South African Students)
- Passport number (for International Students)

Click **Login** to continue

#### 1. APPLICATION INFORMATION

- Details must be valid according to your student record
  - Contact+27 (0)51 401 9087 or <u>F1applications@ufs.ac.za</u>
  - Provide student number and ID/Passport number
- Do not use spaces