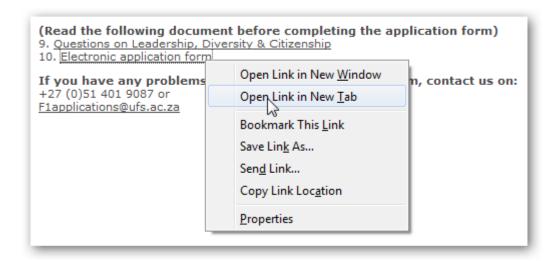

#### **ELECTRONIC APPLICATION FORM**

- > On www.ufs.ac.za/F1
- Click on "Electronic application form"

> The form is opened in a new window.