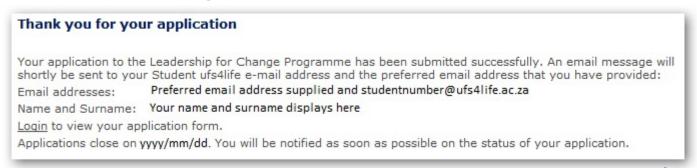

Click Submit

Confirmation (displayed and emailed)

#### **SUBMIT**

After inserted answers, click Submit

Confirmation message