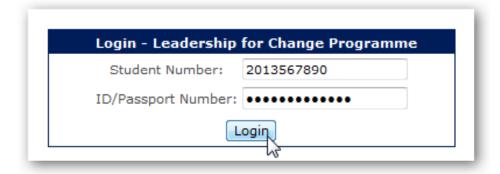

## 1. LOGIN

Complete the fields applicable to you:

- > Student Number
- ➤ ID number (for South African Students)
- Passport number (for International Students)

Click **Login** to continue

#### 1. APPLICATION INFORMATION

- Details must be valid according to your student record
  - Contact+27 (0)51 401 9087 or <u>F1applications@ufs.ac.za</u>
  - Provide student number and ID/Passport number
- Do not use spaces