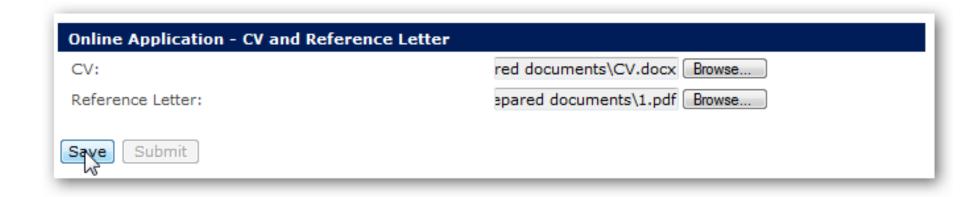

## 5. UPLOAD DOCUMENTS

- Click Browse
- > Select a file from your computer
  - Format: .doc; .docx; .pdf
- > CV and reference letters must be in seperate documents