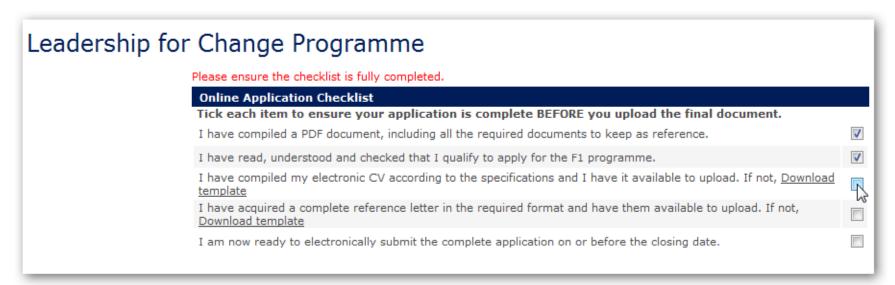

#### 2. CHECKLIST

# Click <u>Download template</u>

- > Fill in your information and save
- > Send to your reference and upload later.