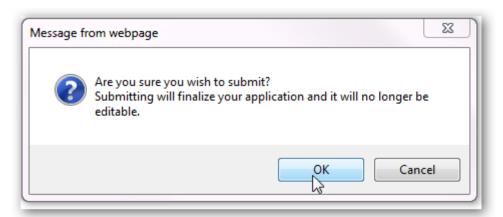

| $\forall$ |



## 1. QUESTIONS ON LEADERSHIP, DIVERSITY AND CITIZENSHIP

- Highlight section of text / answer.
- Words count (150 300)







## 5. UPLOAD DOCUMENTS



- Click Browse
- > Select a file from your computer
  - Format: .doc; .docx; .pdf
- > CV and reference letters must be in seperate documents



#### LOAD DOCUMENTS TROUBLESHOOTING

- Attach the document/s in the email so that the problem can be determined.
- Supply your student number in the email.

Send email to F1applications@ufs.ac.za



#### **SUBMIT**

After inserted answers, click Submit



Confirmation message