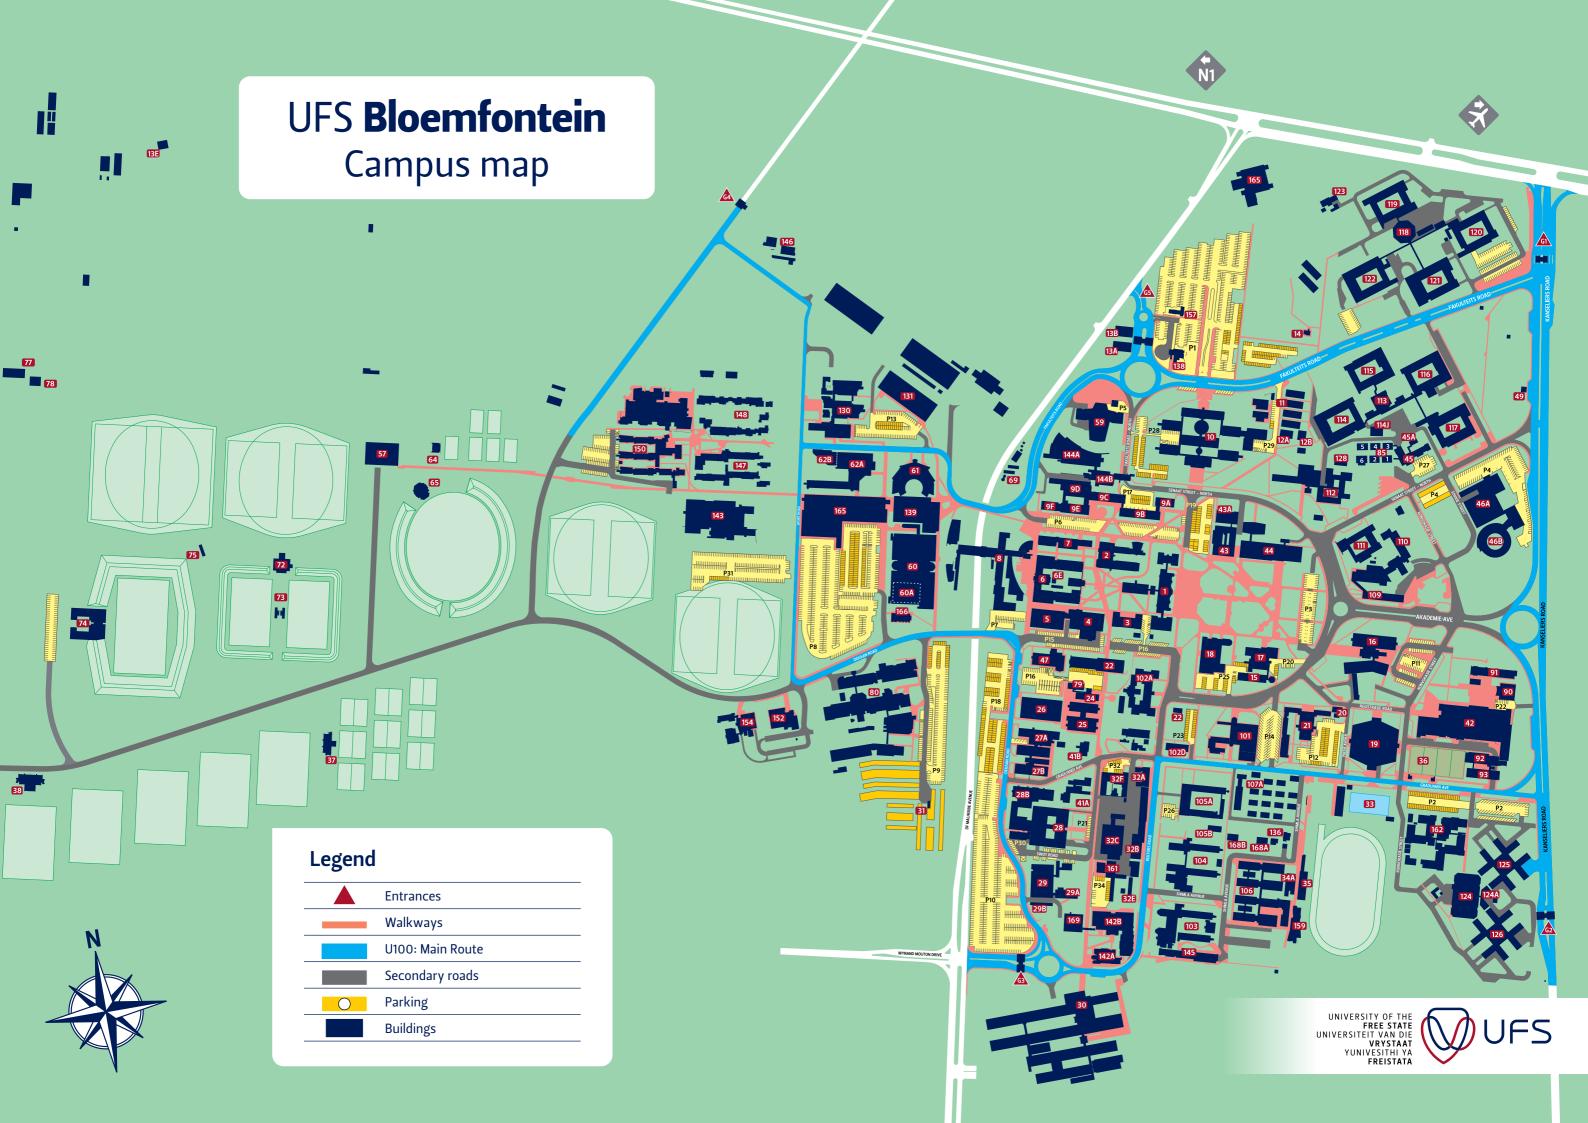

## **Buildings by numbers**

| No                    | Name                                                                       |
|-----------------------|----------------------------------------------------------------------------|
| 1                     | Main Building                                                              |
| 2                     | Chemistry Building                                                         |
| 3                     | Geography Building                                                         |
| 4                     | Physics Building                                                           |
| 5                     | Mathematical Sciences Building                                             |
| 6                     | Biology Building                                                           |
| 6e                    | Biology Building                                                           |
| 7                     | Psychology Building                                                        |
| 8                     | Thakaneng Bridge                                                           |
| 9                     | Flippie Groenewoud Building: Block A                                       |
| 10a                   | Agriculture Building                                                       |
| 11                    | Agriculture Greenhouse                                                     |
| 13a                   | Agriculture Metabolism Building                                            |
| 13b                   | Agriculture Small-Stock Research Building                                  |
| 13e                   | Meteorology Building (West Campus)                                         |
| 14<br>15              | Agriculture Meteorology Building                                           |
| 15                    | Theology Building                                                          |
| 16<br>17              | George du Toit Administration Building<br>Idalia Loots Building            |
| 18                    | H van der Merwe Scholtz Hall                                               |
| 19                    | Callie Human Centre                                                        |
| 20                    | Botho Building                                                             |
|                       | •                                                                          |
| 21<br>22              | Scaena                                                                     |
|                       | First University Building                                                  |
| 23                    | Stef Coetzee Building                                                      |
| 24                    | Stabilis Annex Stabilis Locture Halls                                      |
| 25<br>26              | Stabilis Lecture Halls  Architecture Building                              |
| 26<br>272             | Architecture Building Groundwater Studies                                  |
| 27a<br>27b            |                                                                            |
| 27b                   | Engineering Sciences Building Microbial Riochemical and Food Riotechnology |
| 28<br>28h             | Microbial, Biochemical and Food Biotechnology                              |
| 28b<br>29             | Biotechnology Building Animal Research Centre                              |
|                       |                                                                            |
| 29a                   | National Control Laboratory                                                |
| 29b                   | Substation: Animal Research Centre                                         |
| 30                    | Francois Retief Building: Block A                                          |
| 32a                   | Communication Science                                                      |
| 32b                   | Provisioning  Madelahar, Taskaisal (Flastria                               |
| 32c                   | Workshop: Technical /Electric                                              |
| 34                    | Eagles Nest                                                                |
| 35                    | Pellies Park Soccer Clubhouse                                              |
| 38                    |                                                                            |
| 39                    | Greenhouse And Store                                                       |
| 41a                   | Bioinformatics                                                             |
| 41b<br>42             | Storeroom Facilities (Old Supervisor's House) Examination Centre           |
|                       |                                                                            |
| 43                    | Johannes Brill Building                                                    |
| 43a                   | Benito Khotseng Building                                                   |
| 44<br>45              | Equitas Building Protection Services                                       |
| 45a                   | Protection Services Protection Services Parade Room                        |
| 46a                   | Odeion                                                                     |
| 46b                   | Odeion School of music                                                     |
| 40b<br>47             | Geology                                                                    |
| <del>-,</del> ,<br>57 | RAG Place                                                                  |
| 59                    | Wynand Mouton Theatre                                                      |
| 60                    | UFS-Sasol Library                                                          |
| 60a                   | CTL (inside the UFS-Sasol Library)                                         |
| 60a<br>61             | Genmin Lectorium                                                           |
| 62                    | Winkie Direko Building                                                     |
| 62a                   | Science Education (Sci-Ed) Building                                        |
| 63                    | Western Substation                                                         |
| 64                    | Netball Clubhouse                                                          |
| 65                    | Cricket Clubhouse                                                          |
| 72                    | Astro Clubhouse                                                            |
| 72<br>73a             | Astro Hockey Fields                                                        |
| 74                    | Shimla Park                                                                |
| 7 <del>5</del>        | Toilet Block: West Campus                                                  |
| , 5<br>77             | Sports Storage Building: Assembly Building: West Campus                    |
| 79                    | Quantity Surveying And Construction Management                             |
| 80                    | Pharmacology And Physiology: Block A                                       |
| 82                    | Centlec Universitas Distribution Centre                                    |
| 85.1                  | Protection Services Offices : No 1                                         |
| 85.2                  | Pres Steyn Cottage No 2                                                    |
| 85.3                  | Pres Steyn Cottage No 3                                                    |
| 85.4                  | Pres Steyn Cottage No 4                                                    |
| 85.5                  | Pres Steyn Cottage No 5                                                    |
| 85.6                  | Pres Steyn Cottage No 6                                                    |
| 90                    | Albert Wessels Auditorium                                                  |
| 91                    | Benedictus Kok Building                                                    |
| 91b                   | Health Sciences Nursing Academemic & Research Space                        |
| 92                    | Bureau For Student Counselling & Health                                    |
| 93                    | Sports Bureau                                                              |
| 101                   | Centenary Complex                                                          |
| 101a                  | Abraham Fischer Residence                                                  |
|                       | AND RELITED IN CONCINCE                                                    |

| No     | Name                                      |
|--------|-------------------------------------------|
| 102d   | Wekkie Saayman Building                   |
| 103    | CR de Wet Bophelong Building              |
| 104a   | Armentum Residence                        |
| 105a   | Villa Bravado Residence                   |
| 106    | Beyers Naudé House                        |
| 107a   | Reitz Senior Residence                    |
| 109    | Emily Hobhouse Residence                  |
| 110    | Kestell Residence                         |
| 111    | NJ van der Merwe Residence                |
| 112    | President Steyn Residence                 |
| 113    | Veritas Day Residence                     |
| 114    | Akasia Residence                          |
| 115    | Karee Residence                           |
| 116    | Soetdoring Residence                      |
| 117    | Wag-n-Bietjie Residence                   |
| 118    | Marula Residence                          |
| 119    | Tswelopele Residence                      |
| 120    | Madelief Residence                        |
|        |                                           |
| 121    | Vergeet-My-Nie Residence                  |
| 122    | Welwitchia Residence                      |
| 123    | Housing & Residence Affairs House         |
| 125    | Khayalami Residence                       |
| 126    | Roosmaryn Residence                       |
| 128    | Kovsie Washing Services                   |
| 130b   | Mabaleng Building                         |
| 130c   | Mabaleng Building                         |
| 130d   | Claerhout Building                        |
| 131    | Sports Centre                             |
| 136    | Beyers Naudé - Residence Head Home        |
| 138    | Visitors' Terminus (Taxi Rank)            |
| 139    | Computer Laboratory                       |
| 142a   | Muller Potgieter Building                 |
| 142b   | James Moroka Building                     |
| 143    | Teacher Training Building                 |
| 144    | Economic And Management Sciences Building |
| 145    | Clinical Skills Unit                      |
| 146    | Varsity Kidz Pre-School                   |
| 147    | Conlaurês Residence                       |
| 148    | Outeniqua Residence                       |
| 150    | Harmony Residence / Kovsie-Inn            |
| 152    | School of Financial Planning Law Building |
| 154    | Genetics Administration Block A           |
| 156    | Geology Core Store                        |
| 157    | UFS Visitor Centre                        |
| 159    | Visual Media Hub Building                 |
| 161    | University Estates                        |
| 162    | SHU 8 (Student Housing Unit 8)            |
| 165    | Modular Lecture Venue                     |
| 166    | Academy For Multilingualism               |
| 167    | Kopanong Church                           |
| 168a,b | Central Heatpump Building (Reitz)         |
| 169    | Health Science Building                   |
|        |                                           |

### Buildings by name

| Name                                      | NO   |  |
|-------------------------------------------|------|--|
| Abraham Fischer Residence                 | 102a |  |
| Academy For Multilingualism               |      |  |
| Agriculture Building                      | 10a  |  |
| Agriculture Greenhouse                    | 11   |  |
| Agriculture Metabolism Building           | 13a  |  |
| Agriculture Meteorology Building          | 14   |  |
| Agriculture Small-Stock Research Building | 13b  |  |
| Akasia Residence                          | 114  |  |
| Albert Wessels Auditorium                 | 90   |  |
| Animal Research Centre                    | 29   |  |
| Architecture Building                     | 26   |  |
| Armentum Residence                        | 104a |  |
| Astro Clubhouse                           | 72   |  |
| Astro Hockey Fields                       | 73a  |  |
| Benedictus Kok Building                   | 91   |  |
| Benito Khotseng Building                  | 43a  |  |
| Beyers Naudé - Residence Head Home        | 136  |  |
| Beyers Naudé House                        | 106  |  |
| Bioinformatics                            | 41a  |  |
| Biology Building                          | 6    |  |
| Biology Building                          | 6e   |  |
| Biotechnology Building                    | 28b  |  |
| Botho Building                            | 20   |  |
| Bureau For Student Counselling & Health   | 92   |  |
| Callie Human Centre                       | 19   |  |
| Centenary Complex                         | 101  |  |
| Centlec Universitas Distribution Centre   | 82   |  |
| Central Heatpump Building (Reitz)         |      |  |
| Chemistry Building                        |      |  |
| Claerhout Building                        |      |  |
| Clinical Skills Unit                      | 145  |  |
|                                           |      |  |