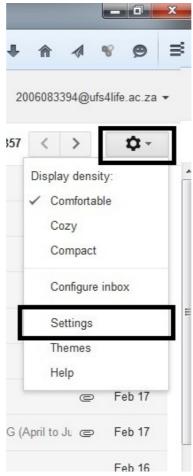

### How to set up forwarding

1. Log into your UFS4life email (www.ufs4life.ac.za)

Click on the gear icon in the top right corner of the screen. From the menu click on settings.

205 Nelson Mandela Drive/Rylaan, Park West/Parkwes, Bloemfontein 9301, South Africa/Suid-Afrika P.O. Box/Posbus 339, Bloemfontein 9300, South Africa/Suid-Afrika, T: +27(0)51 401 9111, www.ufs.ac.za