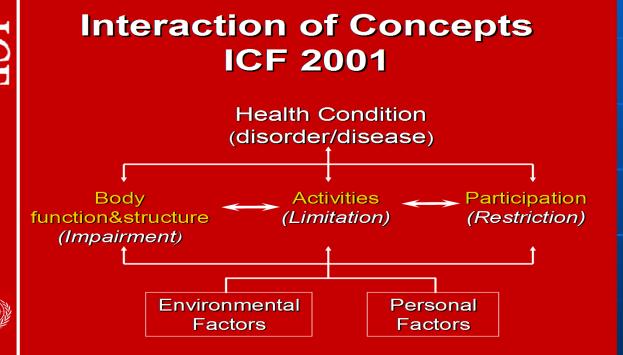

# The Wisdom and Skill Of Mother Elephants

Memories and lessons

### Occupation

- Was a discussion between craft and work-related activities
- Came to include such ideas as creative participation
- Has been explored further by leaders of the profession

## Follow my leader





## The young remember where they have been



### CONCEPT OF FUNCTION

#### (FROM ICF TRAINING MATERIAL)



### Occupation is central to health

s means that one must be able

To choose the appropriate occupation

To have the opportunity to partake in that occupation

To have the knowledge and skill to perform that occupation

To know when the time has come to choose more

appropriate occupations for yourself and your life

circumstances

To ascertain that the community, parents, family, community leaders and other health personnel are aware of the significance of the activity or activities to your client To recognize in conjunction with the community needs for nealthy activity