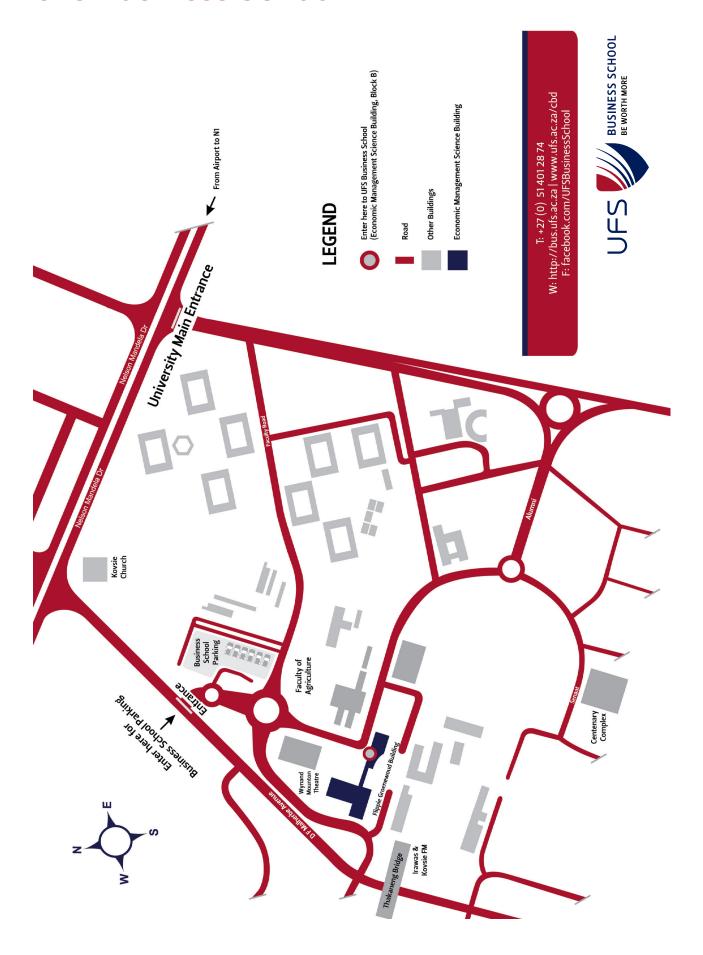

# **Delivery address for applications:**

| Physical address             | Postal address               |
|------------------------------|------------------------------|
| UFS Business School          | UFS Business School          |
| UFS Business School Building | PO Box 339                   |
| Block B                      | Internal box 17              |
| University of the Free State | University of the Free State |
| Nelson Mandela Drive         | Bloemfontein                 |

Bloemfontein 9300

9301

| Contact details                                     |                       |                        |                   |
|-----------------------------------------------------|-----------------------|------------------------|-------------------|
| Higher Certificate in Management Development        | Mrs Jo'Anni Deacon    | deaconmj@ufs.ac.za     | Tel: 051 401 7301 |
| Bachelor of Management Leadership                   | Mr Thapelo Ntsiu      | ntsiuttr@ufs.ac.za     | Tel: 051 401 9569 |
| Postgraduate Diploma in Business<br>Administration  | Mrs Annareth Spamer   | spamera@ufs.ac.za      | Tel: 051 401 3755 |
| Master of Business Administration                   | Mrs Elvira Oberholzer | oberholzereh@ufs.ac.za | Tel: 051 401 3163 |
| Philosophiae Doctoral in Business<br>Administration | Mrs Evodia Tau        | taume1@ufs.ac.za       | Tel: 051 401 3558 |