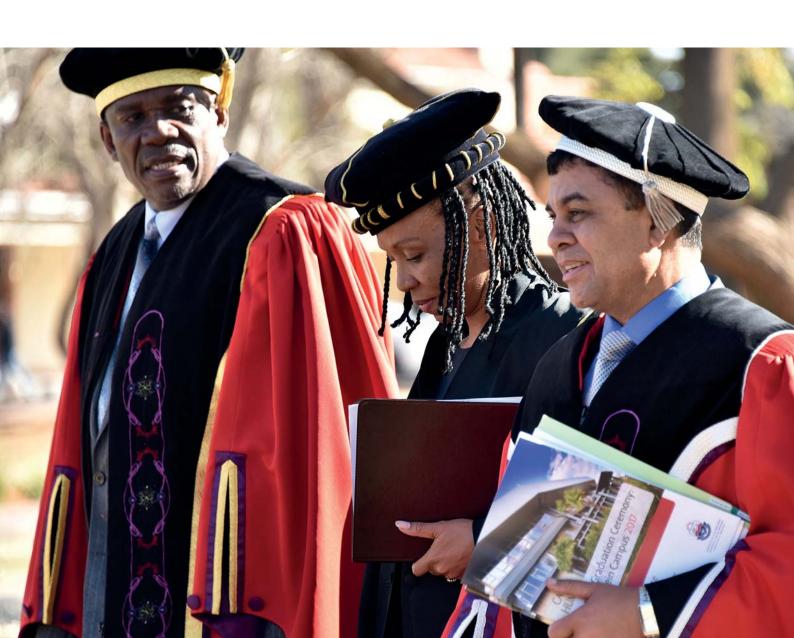

# 3.2.2. Procedure for the Awarding of Diplomas and Certificates

- Awarding of diplomas and certificates will take place in the order indicated in the programme.
- ii. Once the procession has arrived in the Callie Human Hall, take your seat according to your allocated seat number.
- iii. When it is your turn to move to the stage, the official who controls the rows will give the signal for movement towards the stage. *Proceed according to the alphabetical order in the programme and/or the order in which you took your seat*.
- iv. Place your hood over your left forearm and proceed to the ramp located on the left-hand side of the stage. Your name card and hood will be checked by officials located on the ramp.
- v. Once you reach the top of the ramp, stand on the marker, hand your name card to the Dean/Acting Dean who will read out your name. Remain standing on the marker for your first photo while your name is being read.
- vi. After your name has been read, move towards the Chancellor who will shake your hand to congratulate you on your achievement. Your second photo will be taken at this point.

- vii. After the Chancellor's handshake, take your place on the box in front of the Registrar, facing the assembly. The Registrar will then place your hood over your head, and your third photo will be taken here.
- viii. After this, you are required to exit the stage from the right-hand side and approach the first table where your certificate will be handed to you. Return to your allocated seat after receiving your certificate.
- ix. We strive to conduct the ceremonies in a dignified manner. Kindly refrain from leaving the hall before the conclusion of the proceedings.

# 3.2.3. Procedure for the Conferral of Degrees

- i. Conferral of Master's and Doctoral degrees will take place in the order indicated in the programme.
- ii. Once the procession has arrived in the Callie Human Hall, take your seat according to your allocated seat number.
- iii. When it is your turn to move to the stage, the official controlling the rows will give the signal for movement towards the stage. *Proceed according to the alphabetical order in the programme and/or the order in which you took your seat*.
- iv. Place your hood over your left forearm and proceed to the ramp located on the left-hand side of the stage. Your name cards and hoods will be checked by officials located on the ramp.
- v. Once you reach the top of the ramp, stand on the marker hand your name card to the Dean/Acting Dean who will read out your details. Remain standing on the marker for your first photo while your name is being read.
- vi. For Doctoral Degrees, a Student Academic Services official will be seated next to the candidate and his/her promoter. The official will indicate when doctoral candidates should proceed to the stage for the reading of the appraisal.
- vii. After your name has been read move towards the Chancellor and kneel on the stool infront of him. The Chancellor will then cap you and shake your hand to congratulate you on your achievement. Your second photo will be taken at this point.
- viii. After being capped by the Chancellor, take your place on the box infront of the Registrar facing the assembly. The Registrar will then place your hood over your head and your third photo will be taken here.
- ix. After this, you are required to exit the stage from the right-hand side and approach the first table where your certificate will be handed to you. Return to your allocated seat after receiving your certificate.
- x. We strive to conduct the ceremonies in a dignified manner. Kindly refrain from leaving the hall before the conclusion of the proceedings.