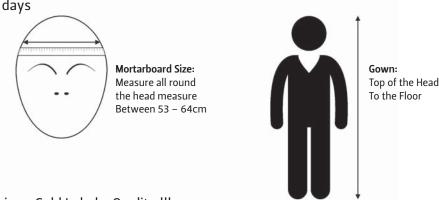

# **HOUSE OF ROLEEN - ORDER FORM UFS BFN**

|                                                     | Order ref no                                           | :                             |
|-----------------------------------------------------|--------------------------------------------------------|-------------------------------|
|                                                     |                                                        | (Last 4 digits of student no) |
| When buying your attire, Plea                       | se complete in full: Student no:                       |                               |
| Personal detail: Initials: .                        | Surname:                                               |                               |
| Collection Post Office :.                           |                                                        |                               |
| :.                                                  | Code:                                                  |                               |
| Cell phone no (Compulsory): .                       | or                                                     |                               |
| Faculty and qualification :.                        |                                                        |                               |
| Complete your requirements:<br>Gown:-Degree/Diploma |                                                        | R                             |
| Hood: Qualification                                 |                                                        | R                             |
| Mortarboard: (Cap)With UFS R                        | ed tassel                                              | R                             |
|                                                     | gown bag                                               |                               |
| Postage compulsory – Add R2                         | 60-00 to your total requirements                       | :Add R260-00                  |
| Total:                                              |                                                        | R                             |
| Measurements required wher                          | buying a gown or mortar board:                         |                               |
| 1) How <b>Tall</b> are you – from <b>Top</b>        | of the Head to the Floor - See Sketch Guide:           |                               |
| 2) Circumference of the head:                       | -53, 54, 55, 56, 57, 58, 59, 60, 61, 62, 63 or 64cm:cm |                               |
| 3) Shirt or dress size e.g. Smal                    | l. Medium. Larae, XL. XXL Etc. To size vour aown:      |                               |

#### 6.1.1 Cost of Academic Attire Rental

| Item description: | Cost:         |
|-------------------|---------------|
| Gown              | R250          |
| Hood              | R105 per hood |
| Mortarboard       | R105          |