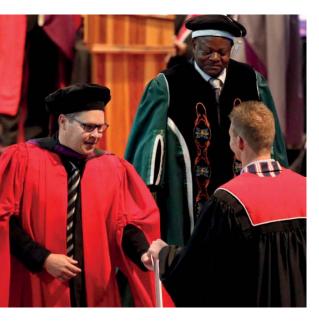

# 3.2.2. Procedure for the Awarding of Diplomas and Certificates

- Awarding of diplomas and certificates will take place in the order indicated in the programme.
- ii. Once the procession has arrived in the Callie Human Hall, take your seat according to your allocated seat number.
- iii. When it is your turn to move to the stage, the official who controls the rows will give the signal for movement towards the stage. *Proceed according to the alphabetical order in the programme and/or the order in which you took your seat*.
- iv. Place your hood over your left forearm and proceed to the ramp located on the left-hand side of the stage. Your name card and hood will be checked by officials located on the ramp.
- v. Once you reach the top of the ramp, stand on the marker, hand your name card to the Dean/Acting Dean who will read out your name. Remain standing on the marker for your first photo while your name is being read.
- vi. After your name has been read, move towards the Chancellor who will shake your hand to congratulate you on your achievement. Your second photo will be taken at this point.

- vii. After the Chancellor's handshake, take your place on the box in front of the Registrar, facing the assembly. The Registrar will then place your hood over your head, and your third photo will be taken here.
- viii. After this, you are required to exit the stage from the right-hand side and approach the first table where your certificate will be handed to you. Return to your allocated seat after receiving your certificate.
- ix. We strive to conduct the ceremonies in a dignified manner. Kindly refrain from leaving the hall before the conclusion of the proceedings.

# 3.2.3. Procedure for the Conferral of Degrees

- i. Conferral of Master's and Doctoral degrees will take place in the order indicated in the programme.
- ii. Once the procession has arrived in the Callie Human Hall, take your seat according to your allocated seat number.
- iii. When it is your turn to move to the stage, the official controlling the rows will give the signal for movement towards the stage. *Proceed according to the alphabetical order in the programme and/or the order in which you took your seat*.
- iv. Place your hood over your left forearm and proceed to the ramp located on the left-hand side of the stage. Your name cards and hoods will be checked by officials located on the ramp.
- v. Once you reach the top of the ramp, stand on the marker hand your name card to the Dean/Acting Dean who will read out your details. Remain standing on the marker for your first photo while your name is being read.
- vi. For Doctoral Degrees, a Student Academic Services official will be seated next to the candidate and his/her promoter. The official will indicate when doctoral candidates should proceed to the stage for the reading of the appraisal.
- vii. After your name has been read move towards the Chancellor and kneel on the stool infront of him. The Chancellor will then cap you and shake your hand to congratulate you on your achievement. Your second photo will be taken at this point.
- viii. After being capped by the Chancellor, take your place on the box infront of the Registrar facing the assembly. The Registrar will then place your hood over your head and your third photo will be taken here.
- ix. After this, you are required to exit the stage from the right-hand side and approach the first table where your certificate will be handed to you. Return to your allocated seat after receiving your certificate.
- x. We strive to conduct the ceremonies in a dignified manner. Kindly refrain from leaving the hall before the conclusion of the proceedings.