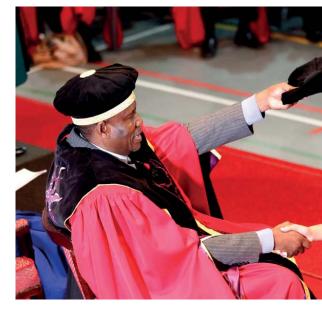

# 3.2.2. Procedure for the Awarding of Diplomas and Certificates

- Awarding of diplomas and certificates will take place in the order indicated in the programme.
- ii. Once the procession has arrived in the Callie Human Hall, take your seat according to your allocated seat number.
- iii. When it is your turn to move to the stage, the official who controls the rows will give the signal for movement towards the stage. *Proceed according to the alphabetical order in the programme and/or the order in which you took your seat*.
- iv. Place your hood over your left forearm and proceed to the ramp located on the left-hand side of the stage. Your name card and hood will be checked by officials located on the ramp.
- v. Once you reach the top of the ramp, stand on the marker, hand your name card to the Dean/Acting Dean who will read out your name. Remain standing on the marker for your first photo while your name is being read.
- vi. After your name has been read, move towards the Chancellor who will shake your hand to congratulate you on your achievement. Your second photo will be taken at this point.

- vii. After the Chancellor's handshake, take your place on the box in front of the Registrar, facing the assembly. The Registrar will then place your hood over your head, and your third photo will be taken here.
- viii. After this, you are required to exit the stage from the right-hand side and approach the first table where your certificate will be handed to you. Return to your allocated seat after receiving your certificate.
- ix. We strive to conduct the ceremonies in a dignified manner. Kindly refrain from leaving the hall before the conclusion of the proceedings.

# 3.2.3. Procedure for the Conferral of Degrees

- i. Conferral of Master's and Doctoral degrees will take place in the order indicated in the programme.
- ii. Once the procession has arrived in the Callie Human Hall, take your seat according to your allocated seat number.
- iii. When it is your turn to move to the stage, the official controlling the rows will give the signal for movement towards the stage. *Proceed according to the alphabetical order in the programme and/or the order in which you took your seat*.
- iv. Place your hood over your left forearm and proceed to the ramp located on the left-hand side of the stage. Your name cards and hoods will be checked by officials located on the ramp.
- v. Once you reach the top of the ramp, stand on the marker hand your name card to the Dean/Acting Dean who will read out your details. Remain standing on the marker for your first photo while your name is being read.
- vi. For Doctoral Degrees, a Student Academic Services official will be seated next to the candidate and his/her promoter. The official will indicate when doctoral candidates should proceed to the stage for the reading of the appraisal.
- vii. After your name has been read move towards the Chancellor and kneel on the stool infront of him. The Chancellor will then cap you and shake your hand to congratulate you on your achievement. Your second photo will be taken at this point.
- viii. After being capped by the Chancellor, take your place on the box infront of the Registrar facing the assembly. The Registrar will then place your hood over your head and your third photo will be taken here.
- ix. After this, you are required to exit the stage from the right-hand side and approach the first table where your certificate will be handed to you. Return to your allocated seat after receiving your certificate.
- x. We strive to conduct the ceremonies in a dignified manner. Kindly refrain from leaving the hall before the conclusion of the proceedings.