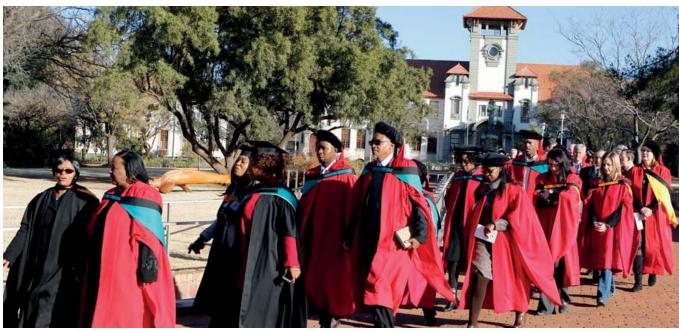

#### 3.1.5. The Procession

- Candidates must report at the gathering venue, H van der Merwe Scholtz Hall (HMS), no later than 07:30 for 09:00 ceremonies and no later than 13:00 for 14:30 ceremonies.
- ii. At the venue, you will be given a card with your name and seat number. Take your seat immediately after receiving this card so that the procession can be constituted in time. *Please keep your name card with you at all times.*
- iii. The procession will move to the Callie Human Hall in the order indicated in the programme.

## **PLEASE NOTE:**

- i. Latecomers will not be allowed access to the Callie Human Hall after commencement of the ceremony.
- ii. Take care not to lose your hood or name card during the procession walk to the Callie Human Hall.
- iii. Students wearing high heels should note that the walk between the gathering and ceremony venues is quite some distance. You are advised to wear comfortable shoes and exercise caution to prevent falling.