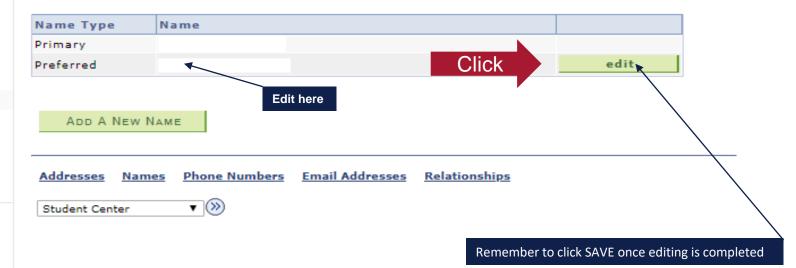

### Names

View, add, change or delete a name.

Below is a list of your current names. Each name has a type associated with it that is indicative of the name's use.