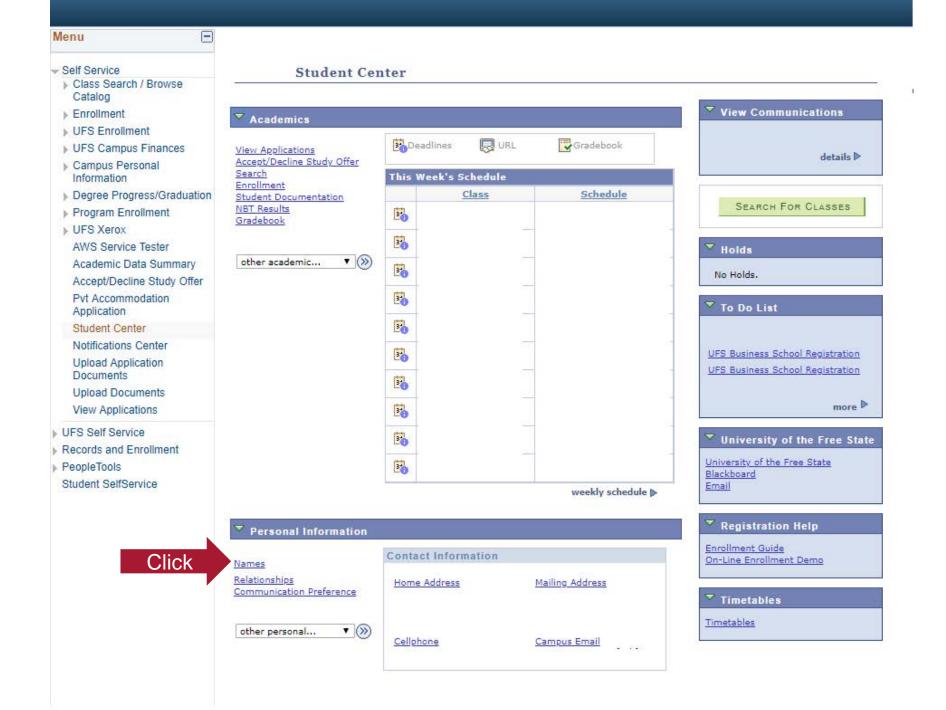

### **Academic Data Summary**

- Self Service
- ▶ Class Search / Browse Catalog
- ▶ Enrollment
- ▶ UFS Enrollment
- ▶ UFS Campus Finances
- ▶ Campus Personal Information
- ▶ Degree Progress/Graduation
- ▶ Program Enrollment
- ▶ UFS Xerox

## Student Center

Notifications Center

Upload Application Documents

Upload Documents

View Applications

- ▶ UFS Self Service
- Records and Enrollment
- PeopleTools Student SelfService

**▼** (>>)

Student Center