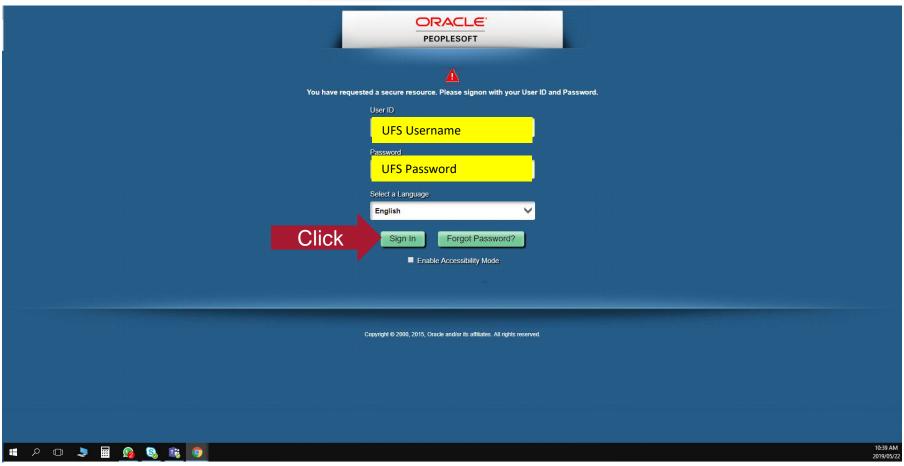

To access your information online, please follow this link: <a href="https://www.ufs.ac.za/kovsielife/student-self-service">https://www.ufs.ac.za/kovsielife/student-self-service</a>

Go to <a href="https://www.ufs.ac.za/kovsielife/student-self-service">https://www.ufs.ac.za/kovsielife/student-self-service</a> and click on the box marked "Student Self-Service"