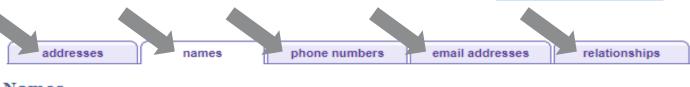

### Names

View, add, change or delete a name.

Below is a list of your current names. Each name has a type associated with it that is indicative of the name's use.