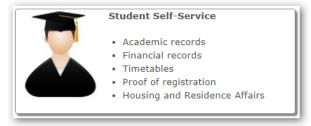

To access your information online, please follow this link: <a href="https://www.ufs.ac.za/kovsielife/student-self-service">https://www.ufs.ac.za/kovsielife/student-self-service</a>

Go to <a href="https://www.ufs.ac.za/kovsielife/student-self-service">https://www.ufs.ac.za/kovsielife/student-self-service</a> and click on the box marked "Student Self-Service"