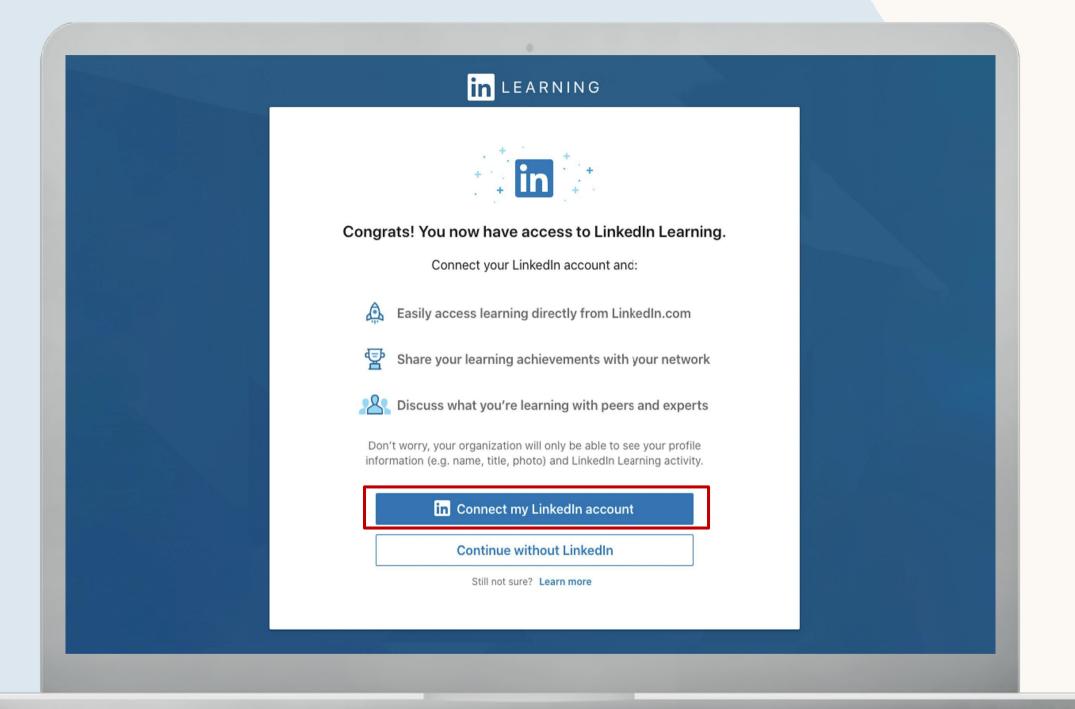

Sign in with your UFS username and Password

1234567890@ufs4life.ac.za

•••••

Sign in

Sign in using your personal
LinkedIn profile
(recommended) or activate
your account using your
ufs4life email

The learner is asked to connect their LinkedIn Profile