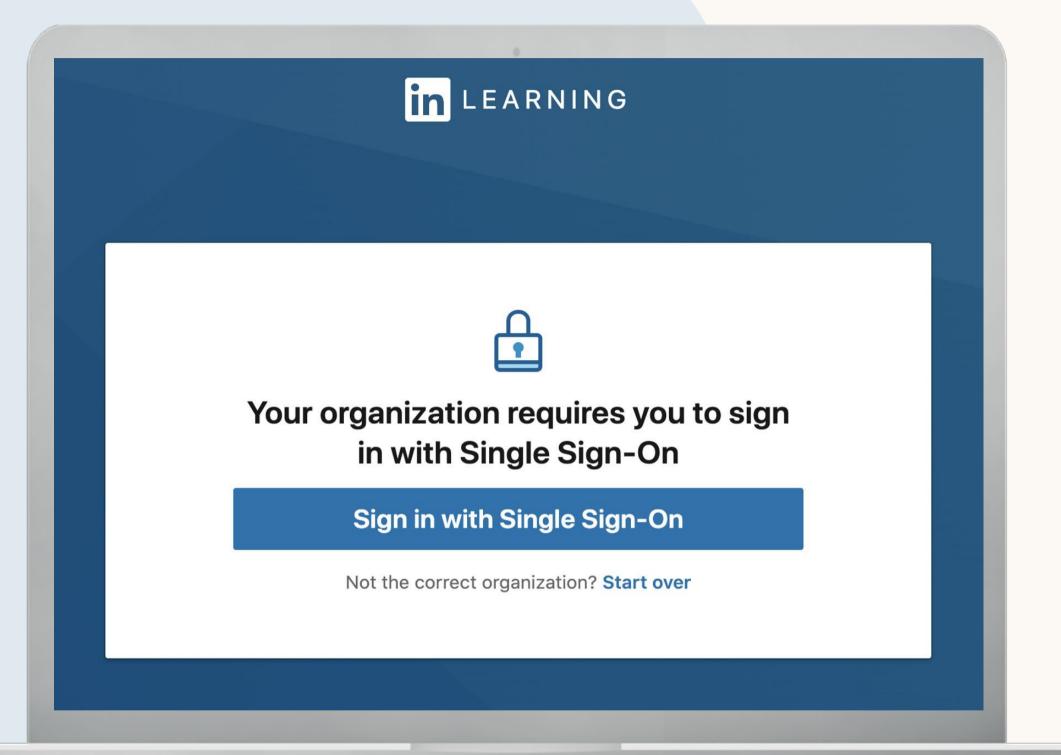

#### LinkedIn

Recommended by your organization

Licenses are available on a first-come first-served basis. Claim yours today!

Click "Sign in with Single Sign-On", which will bring you to your SSO login page. SSO authentication - user may get asked to login

Sign in with your UFS username and Password

1234567890@ufs4life.ac.za

•••••

Sign in

Sign in using your personal
LinkedIn profile
(recommended) or activate
your account using your
ufs4life email

The learner is asked to connect their LinkedIn Profile