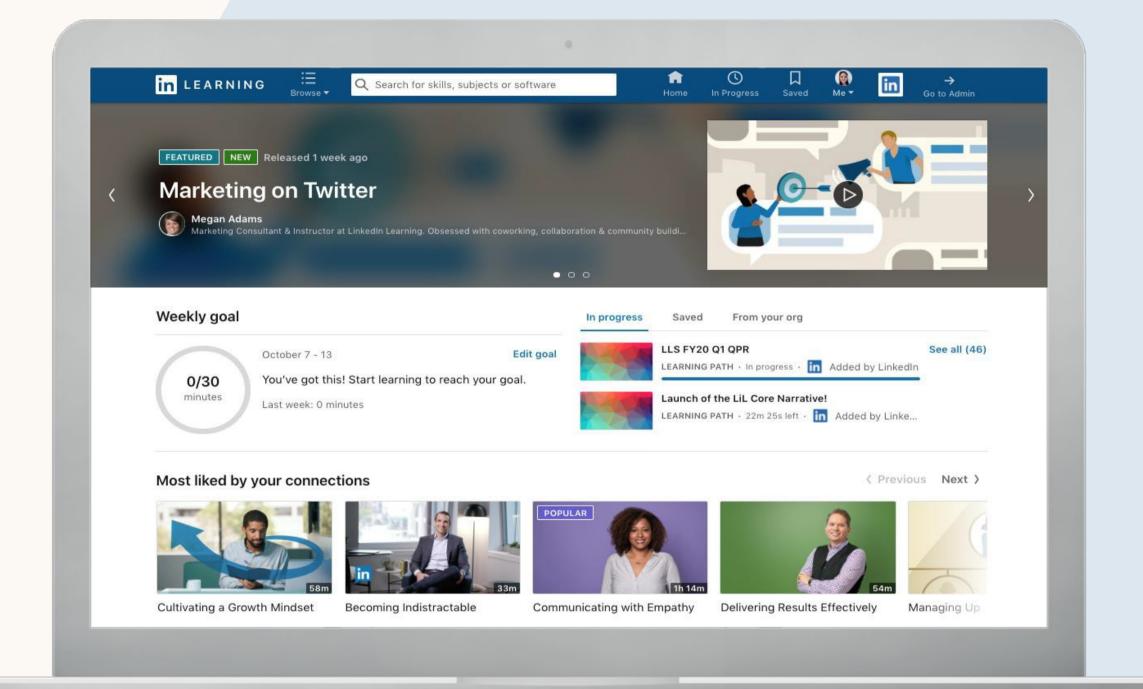

#### What is LinkedIn Learning?

LinkedIn Learning is a **free platform** for all UFS students where they can complete short courses and videos to help them grow and develop in areas that they care about inside and outside of their degree.

LinkedIn Learning provides **short courses** on topics such as financial literacy, social media, coding and even music theory.

Enterprise your degree with LinkedIn Learning