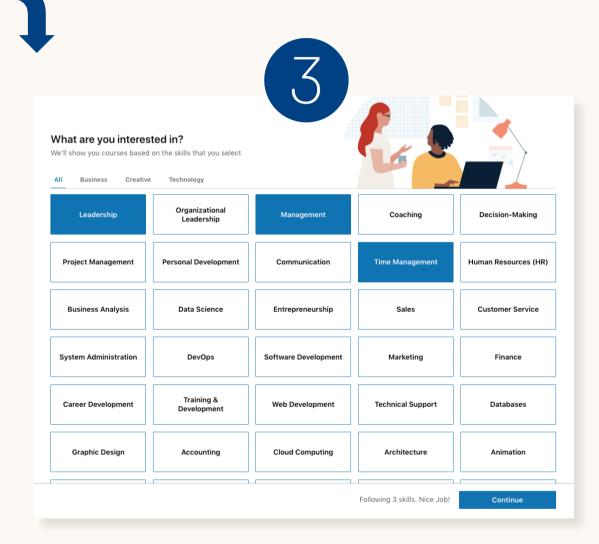

• 2h 4m

#### Blockchain 101

1000 views



CUSTOM CONTENT

#### LinkedIn

Recommended by your organization

Licenses are available on a first-come first-served basis. Claim yours today!



Click "Sign in with Single Sign-On", which will bring you to your SSO login page. SSO authentication - user may get asked to login





Sign in with your UFS username and Password

1234567890@ufs4life.ac.za

•••••

Sign in



Sign in using your personal
LinkedIn profile
(recommended) or activate
your account using your
ufs4life email



The learner is asked to connect their LinkedIn Profile

The learner is asked to confirm their identity





#### Welcome, Krystal

Before we get started, tell us a bit about yourself to help us personalize your learning experience

Sounds good



# Onboarding Flow











# You're in!









# Returning Login Flow

Returning login from linkedin.com/learning



Navigate to linkedin.com/learning and sign in



Sign in using your LinkedIn profile email or your ufs4life email



SSO authentication - user may get asked to login





Sign in with your UFS username and Password

1234567890@ufs4life.ac.za

Sign in



#### **Linked** in Learning

# You're in!

#### Contact details

Email us at <u>lil@ufs.ac.za</u> or give us a call on 051 401 9111 (Option 2)





T: +27 51 401 7421 | E: ctl@ufs.ac.za | www.ufs.ac.za/ctl









*Inspiring excellence. Transforming lives.*