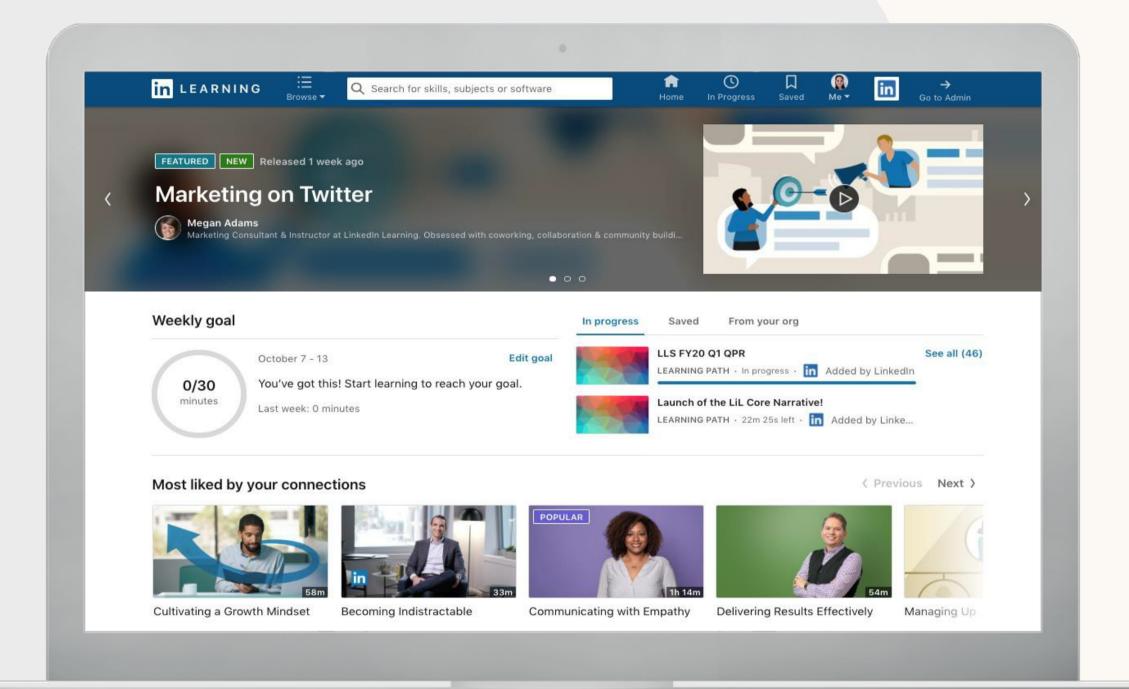

### What is LinkedIn Learning and how can I use it as a UFS student?

Linked in Learning

T: +27 51 401 7421 | E: ctl@ufs.ac.za | www.ufs.ac.za/ctl

*Inspiring excellence. Transforming lives.* 

#### What is LinkedIn Learning?

LinkedIn Learning is a **free platform** for all UFS students where they can complete short courses and videos to help them grow and develop in areas that they care about inside and outside of their degree.

LinkedIn Learning provides **short courses** on topics such as financial literacy, social media, coding and even music theory.

Enterprise your degree with LinkedIn Learning