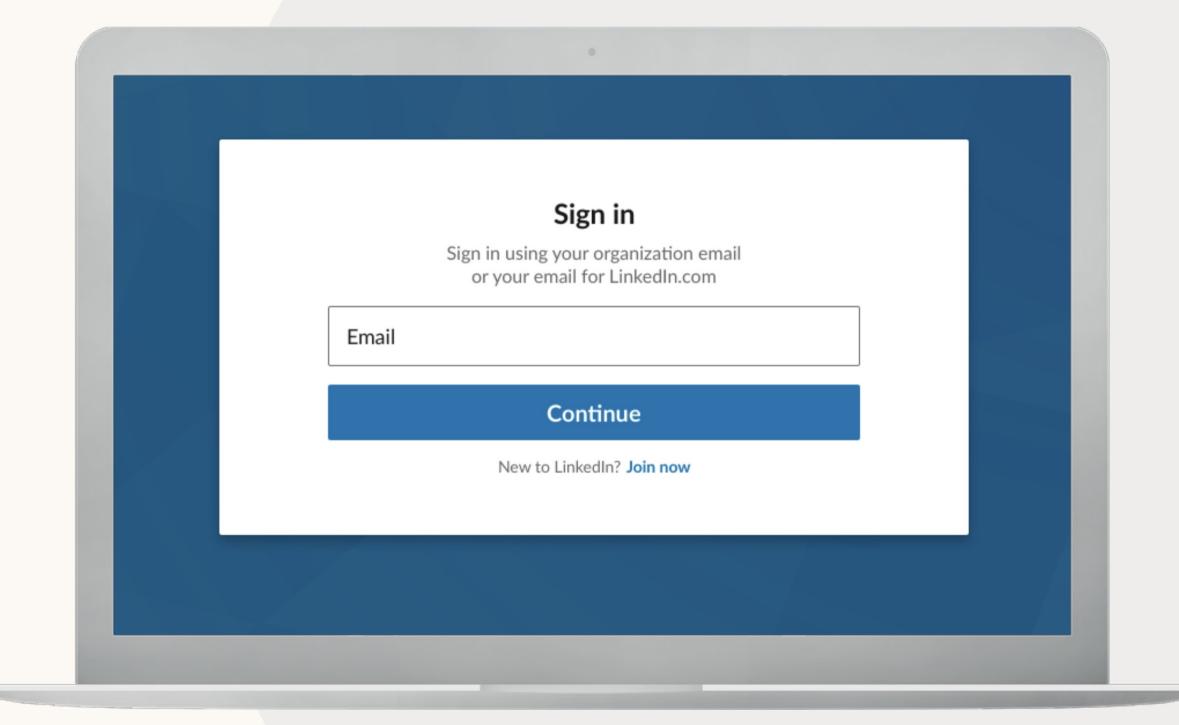

# Returning Login Flow

Returning login from linkedin.com/learning

Navigate to linkedin.com/learning and sign in

Sign in using your LinkedIn profile email or your ufs4life email

SSO authentication - user may get asked to login

Sign in with your UFS username and Password

1234567890@ufs4life.ac.za

Sign in