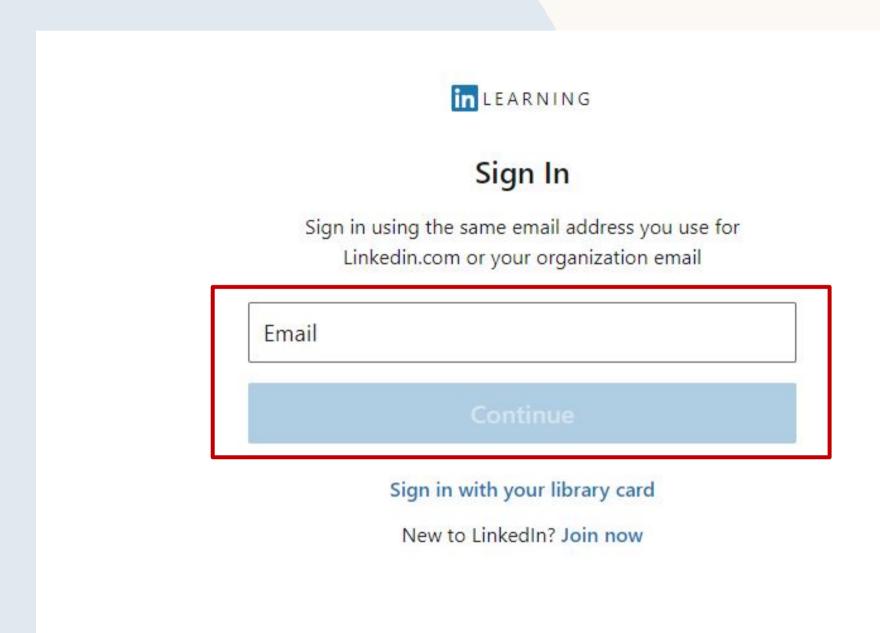

#### LinkedIn

Recommended by your organization

Licenses are available on a first-come first-served basis. Claim yours today!

Click "Sign in with Single Sign-On", which will bring you to your SSO login page. SSO authentication - user may get asked to login

Sign in with your UFS username and Password

1234567890@ufs4life.ac.za

•••••

Sign in

Sign in using your personal
LinkedIn profile
(recommended) or activate
your account using your
ufs4life email

The learner is asked to connect their LinkedIn Profile