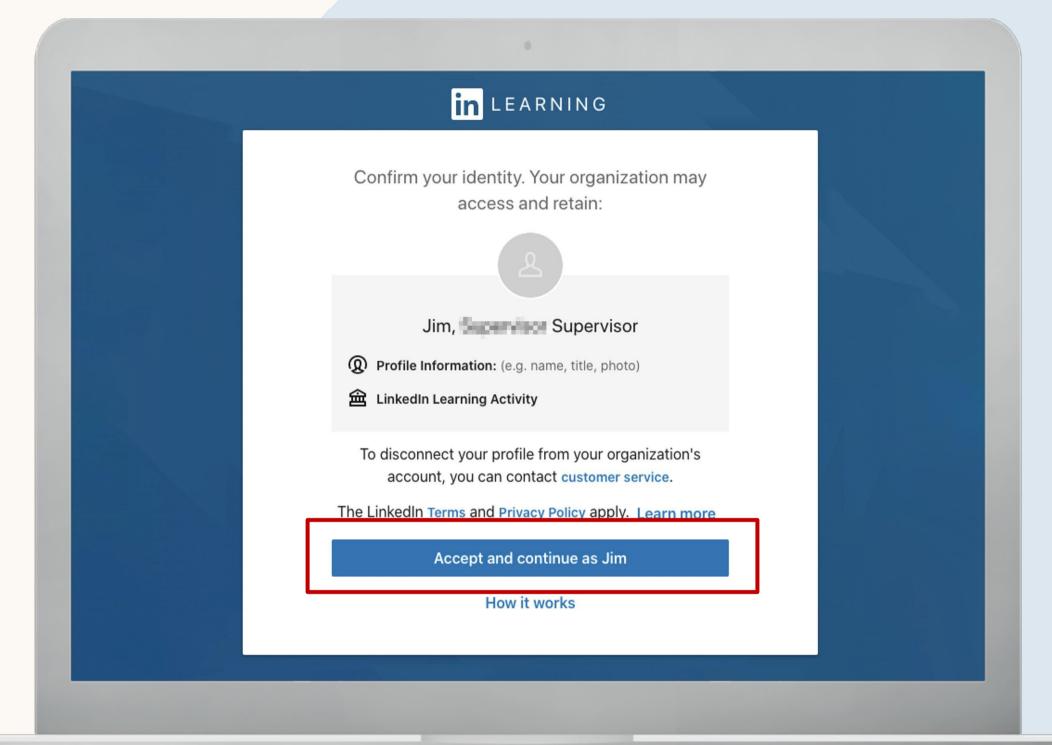

1, 2020

It is personalized for you, so please don't forward it.

#### Content recommendations



VIDEO • 4m 50s

#### Artificial Intelligence 101

88 likes



COURSE • 2h 4m

#### Blockchain 101

1000 views



CUSTOM CONTENT

#### LinkedIn

Recommended by your organization

Licenses are available on a first-come first-served basis. Claim yours today!



Click "Sign in with Single Sign-On", which will bring you to your SSO login page. SSO authentication - user may get asked to login





Sign in with your UFS username and Password

1234567890@ufs4life.ac.za

•••••

Sign in



Sign in using your personal
LinkedIn profile
(recommended) or activate
your account using your
ufs4life email



The learner is asked to connect their LinkedIn Profile

The learner is asked to confirm their identity





#### Welcome, Krystal

Before we get started, tell us a bit about yourself to help us personalize your learning experience

Sounds good



# Onboarding Flow











# You're in!









# Returning Login Flow

Returning login from linkedin.com/learning



Navigate to linkedin.com/learning and sign in



Sign in using your LinkedIn profile email or your ufs4life email



SSO authentication - user may get asked to login





Sign in with your UFS username and Password

1234567890@ufs4life.ac.za

Sign in



#### **Linked** in Learning

# You're in!

#### Contact details

Email us at <u>lil@ufs.ac.za</u> or give us a call on 051 401 9111 (Option 2)





T: +27 51 401 7421 | E: ctl@ufs.ac.za | www.ufs.ac.za/ctl









*Inspiring excellence. Transforming lives.*