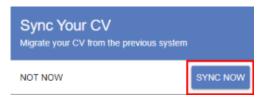

#### **Instructions to Applicants**

- Go to <u>https://nrfconnect.nrf.ac.za</u>
- Register with your ORCiD credentials. Should you not have any, please register on ORCiD to gain access.
- Should the user be an existing user on the NRF Online Submission System, there is functionality to migrate the CV from the previous system. Click Verify to link to the relevant account on the NRF Online Submission System.

| Link Submissio                  | on      |
|---------------------------------|---------|
| Connect your old nrf submission | profile |
| NO THANKS                       | VERIFY  |

Provide the ID/Passport number and password used on the NRF Online Submission System.