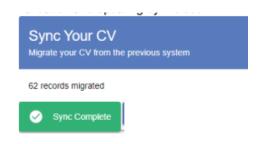

Once the verification of the two accounts has been completed, confirmation will show at the bottom of the screen.

The user now has the option to sync/migrate their CV from the NRF Online Submission System to NRF Connect. Click Sync Now to do this.

Once this is done, the relevant information will be copied over to NRF Connect and be available for validation and updating by the user.

After logging in, the user should click on the Profile button to update or complete the profile details.