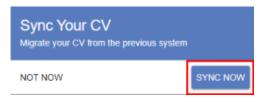

Once the verification of the two accounts has been completed, confirmation will show at the bottom of the screen.

The user now has the option to sync/migrate their CV from the NRF Online Submission System to NRF Connect. Click Sync Now to do this.