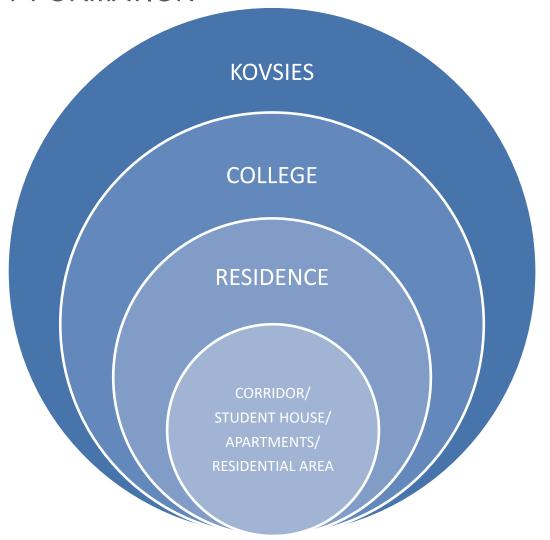

T: +27(0)51 401 9111

info@ufs.ac.za

www.ufs.ac.za





### STUDENT COMMUNITIES

Creating a sense of belonging for all students



### WE CREATE SENSE OF BELONGING THROUGH LEVELS OF COMMUNITY FORMATION





#### Five Colleges in Bloemfontein Campus





Soetdoring

Wag-n-Beitjie

Akasia

Karee

Kagisho

Madelief

Vergeet my Nie

Welwetschia

Tswelopele

**Veritas** 

Colleges include on-campus and off campus students





Kestell
Emily Hobhouse
N J Van der Merwe
Villa Bravado
Armentum
Marjolein



Roosmaryn
Khayalami
Beyers Naude
Arista
Sonnedou
Legatum
Health Sciences





Abraham Fischer
Outeniqua
ConLaures
Harmony
Imperium



#### TYPES OF RESIDENCES

### **Day / City Residences**

- Apartments
- Stay with parents
- Commune Houses

#### **On-Campus Residences**







## Building embracing communities





# Creating a socially just culture





# Nurturing graduate attributes