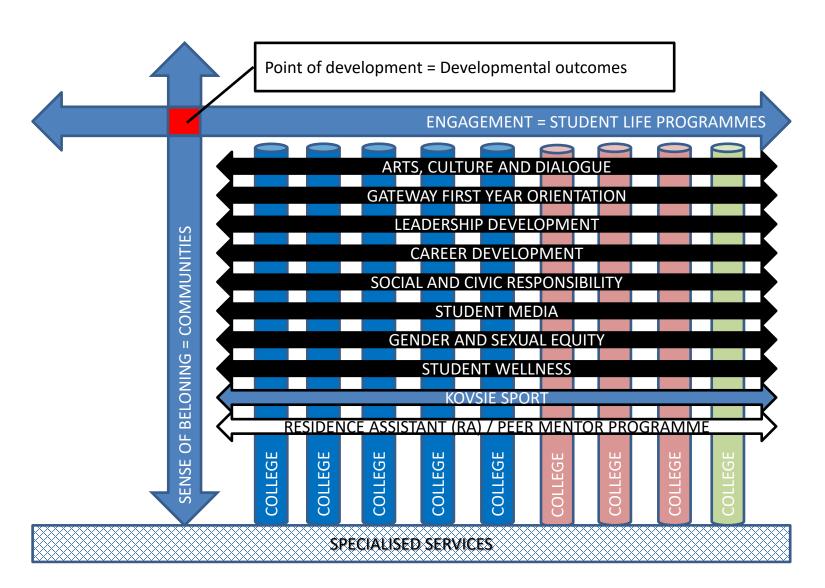

### WE CREATE SENSE OF BELONGING THROUGH LEVELS OF COMMUNITY FORMATION

#### TYPES OF RESIDENCES

### **Day / City Residences**

- Apartments
- Stay with parents
- Commune Houses

#### **On-Campus Residences**