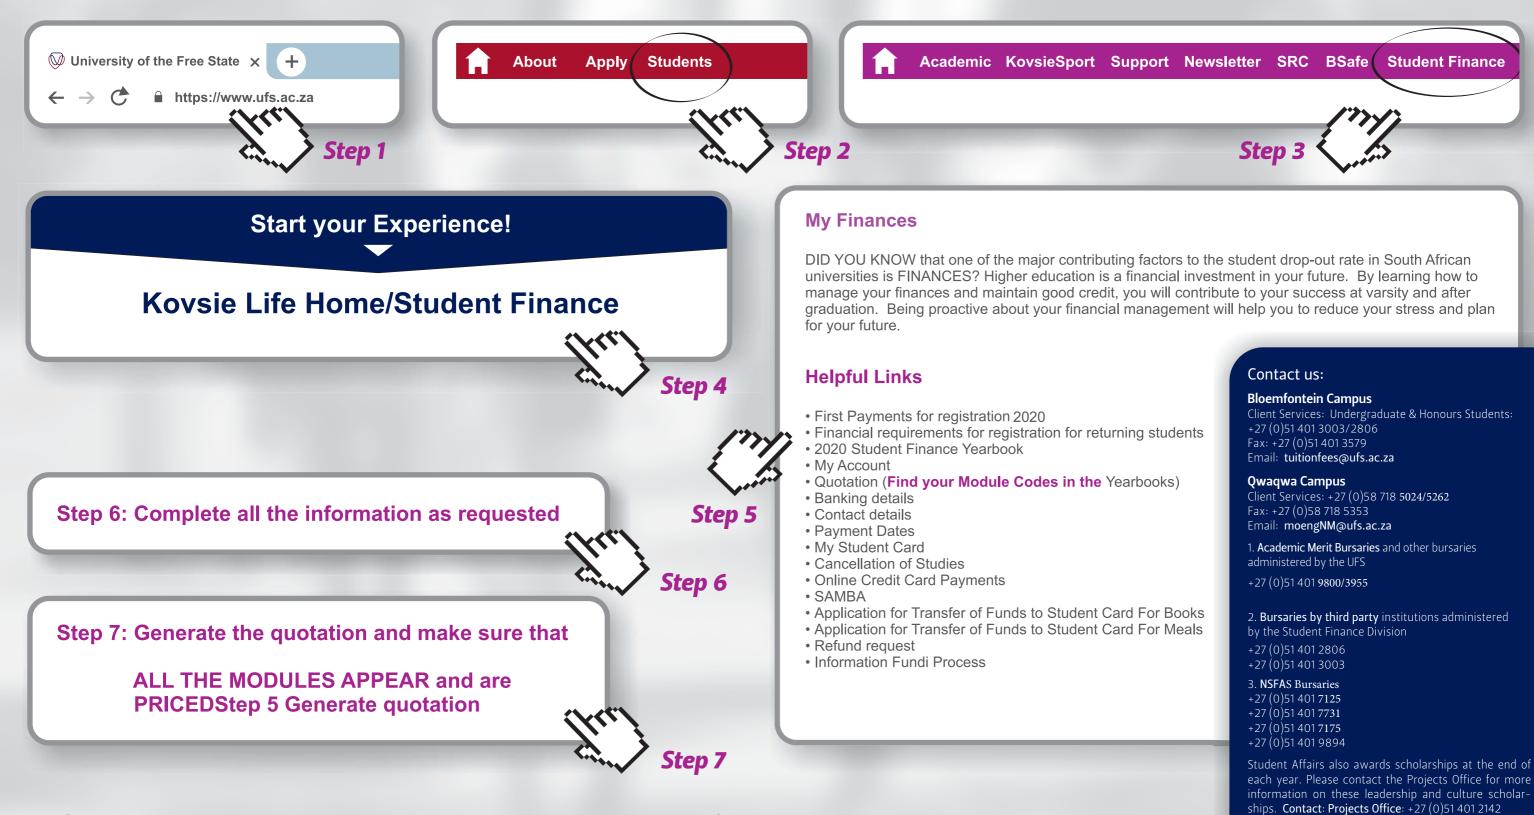

## Generate your own quotation online

Visit the UFS webpage and follow the seven steps below to generate your own quotation online

If not correct – it could be that you have typed it wrong or that the module/s has not being loaded on the system. Contact the Student Finance and send them the quotation as proof of the problem.