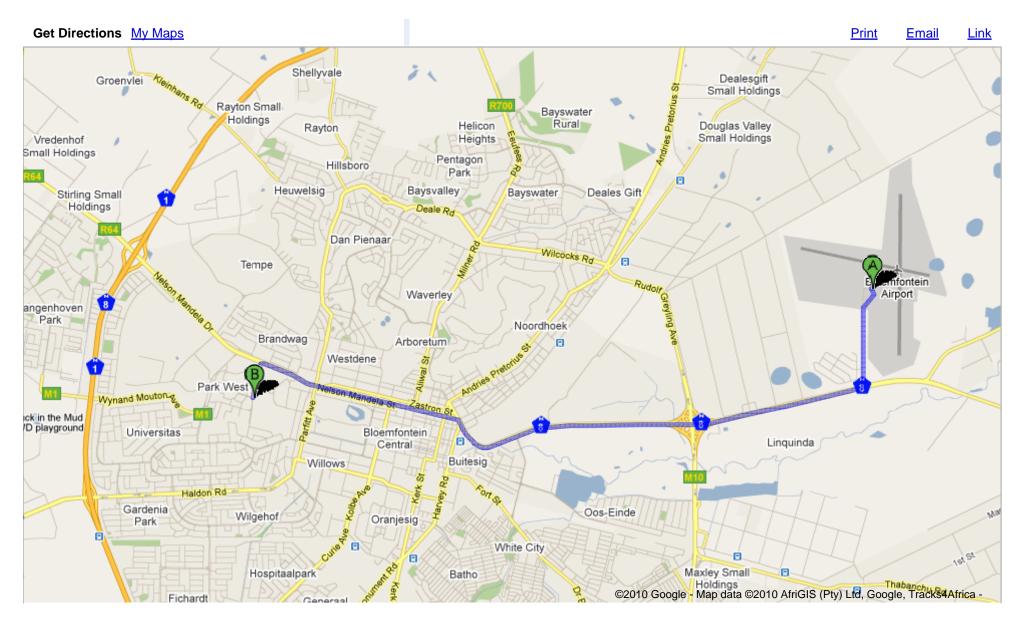

| Bloemfontein Airport to University of the Free State - Google Maps | Page 2 of 4 |
|--------------------------------------------------------------------|-------------|
|                                                                    |             |
|                                                                    |             |
|                                                                    |             |
|                                                                    |             |
|                                                                    |             |
|                                                                    |             |
|                                                                    |             |
|                                                                    |             |
|                                                                    |             |
| Driving directions to University of the Free State                 |             |
| A Bloemfontein Airport                                             |             |
| ▼ Bloemfontein                                                     |             |
| 051 433 1772                                                       |             |
| 1. Head southeast toward N8                                        | 1,7 km      |
| 2. Turn right at N8                                                | 7,1 km      |
| 3. Turn left at Nelson Mandela St/N8                               |             |
| 4. Turn left at University Rd                                      | 3,4 km      |
| University of the Free State                                       | 650 m       |
|                                                                    |             |

These directions are for planning purposes only. You may find that construction projects, traffic, weather, or other events may cause conditions to differ from the map results, and you should plan your route accordingly. You must obey all signs or notices regarding your route.

Map data ©2010 AfriGIS (Pty) Ltd, Google, Tracks4Africa

Report a problem

To see all the details that are visible on the screen, use the Print link next to the map.

Page 4 of 4