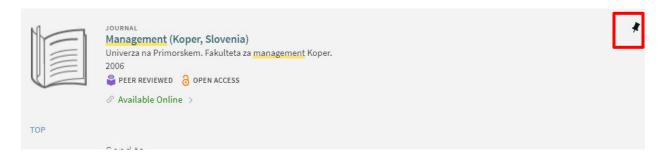

### How to add a reading material to my favourites

- Search material
- · Select the desired material
- Click the pin icon

The material will be added to your favourites under "Saved records"

Click on <u>How to access my saved records</u>, saved searches and search history to see all saved records.