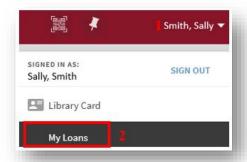

### How to renew a book

- Click the drop-down arrow next to your name.
- Click My Loans