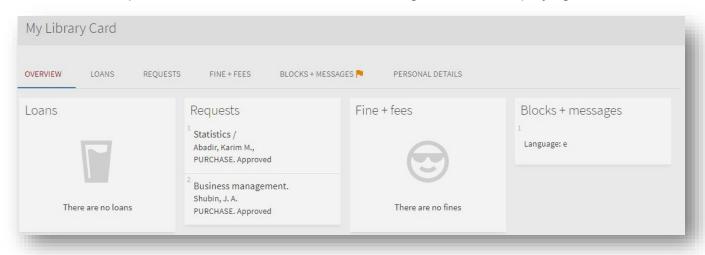

# How to access My Loans, Fines, Requests, Fines + Fees, Blocks and Messages

- Click the drop-down arrow next to your name.
- Click Library Card

Loans, Fines, Requests, Fines + Fees, Blocks and Messages are now displaying.