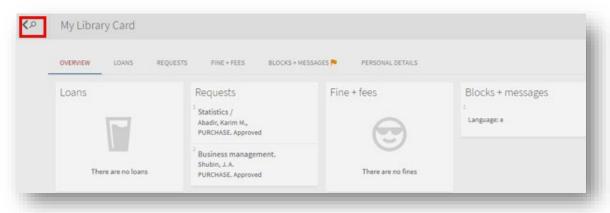

# How to access My Loans, Fines, Requests, Fines + Fees, Blocks and Messages

- Click the drop-down arrow next to your name.
- Click Library Card

Loans, Fines, Requests, Fines + Fees, Blocks and Messages are now displaying.