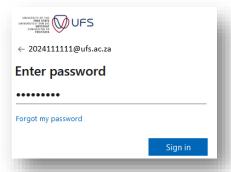

### How to access KovsieCat (PrimoVe)

- Navigate to any browser
- Type in the URL: https://ufs.primo.exlibrisgroup.com/discovery/search?vid=27UOTFS\_INST:27UO

   TFS\_INST
- The following page will display



# How to sign in to PrimoVe

Click Sign-In at the top right corner





- Enter your Username
  - Note: Students use studentnumber@ufs.ac.za as their username.
    Staff use UFS email address as their username



• Enter your password (For students, enter your Blackboard password)



#### You are now logged into KovsieCat





# How to access My Loans, Fines, Requests, Fines + Fees, Blocks and Messages

- Click the drop-down arrow next to your name.
- Click Library Card



Loans, Fines, Requests, Fines + Fees, Blocks and Messages are now displaying.





### How to renew a book

- Click the drop-down arrow next to your name.
- Click My Loans



#### • Click RENEW





## How to go back to the Seach bar

• Click the magnifying glass icon



# How to access my saved records, saved searches and search history

Click the pin icon as shown below





All saved records, searched and history will display as shown below



### How to search the Kovsie catalog

- Click the search icon
- Library catalog will display



# How to access eBooks, Articles, KovsieScholar, FigShare,