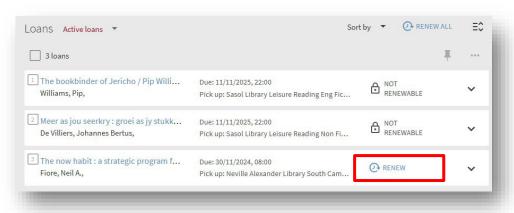

### How to renew a book

- Click the drop-down arrow next to your name.
- Click My Loans

#### • Click RENEW