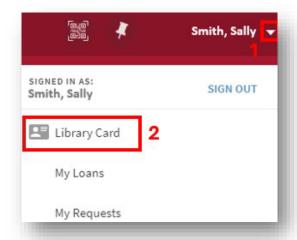

# How to access My Loans, Fines, Requests, Fines + Fees, Blocks and Messages

- Click the drop-down arrow next to your name.
- Click Library Card

Loans, Fines, Requests, Fines + Fees, Blocks and Messages are now displaying.