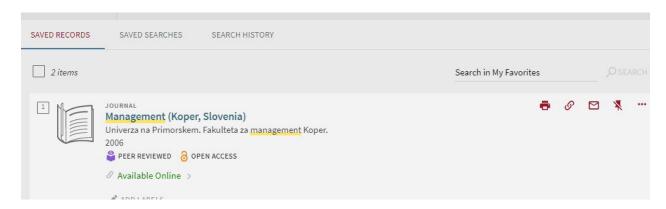

# How to access my saved records, saved searches and search history

Click the pin icon as shown below

All saved records, searched and history will display as shown below