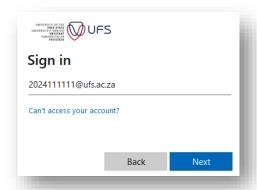

# How to sign in to PrimoVe

Click Sign-In at the top right corner

- Enter your Username
  - Note: Students use studentnumber@ufs.ac.za as their username.
    Staff use UFS email address as their username