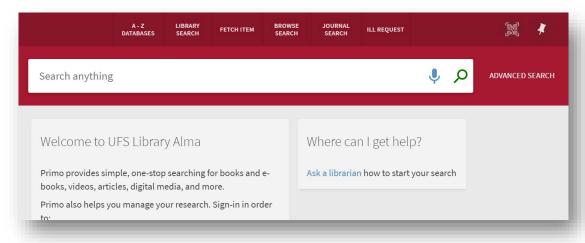

### How to access KovsieCat (PrimoVe)

- Navigate to any browser
- Type in the URL: https://ufs.primo.exlibrisgroup.com/discovery/search?vid=27UOTFS\_INST:27UO

   TFS\_INST
- The following page will display