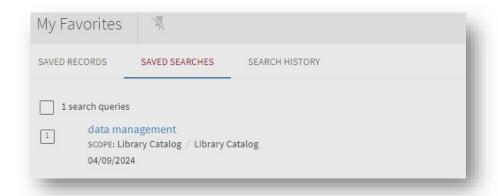

# How to access my saved records, saved searches and search history

Click the pin icon as shown below

All saved records, searched and history will display as shown below